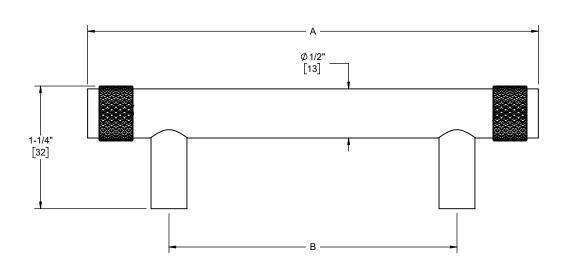

Product meets or exceeds the following:

None applicable

9482-K30K-3.0 shown

| SKU           | Α                 | В              |
|---------------|-------------------|----------------|
| 9482-K30K-3.0 | 4-11/16"<br>[119] | 3"<br>[76]     |
| 9482-K30K-3.5 | 5-3/16"<br>[132]  | 3-1/2"<br>[89] |
| 9482-K30K-4.0 | 5-11/16"<br>[145] | 4"<br>[102]    |
| 9482-K30K-6.0 | 7-11/16"<br>[195] | 6"<br>[152]    |
| 9482-K30K-8.0 | 9-11/16"<br>[246] | 8"<br>[203]    |